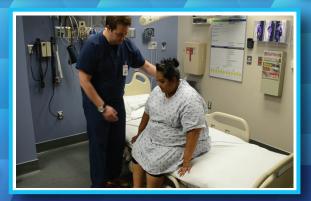

Cue/guide patient to scoot forward on the mattress surface until her feet are securely resting on floor.

Allow time for the patient to sit on the side of the bed unsupported for approximately five seconds before continuing.