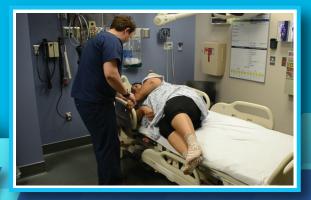

With patient on her side, adjust the bed to its lowest height to ensure patient safety.

Use bed controls to raise the head of the bed. Instruct patient to push off mattress with elbow until seated upright.

Cue/guide patient to scoot forward on the mattress surface until her feet are securely resting on floor.

Allow time for the patient to sit on the side of the bed unsupported for approximately five seconds before continuing.