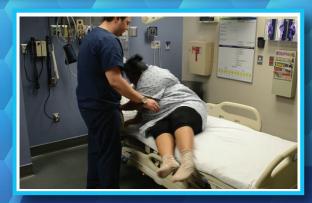

Cue/guide patient to scoot forward on the mattress surface until her feet are securely resting on floor.

Allow time for the patient to sit on the side of the bed unsupported for approximately five seconds before continuing.