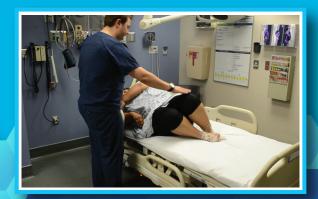

## **Assist Patient from Supine to Sit - One Caregiver**

Complete the on bed mobilization challenge ensuring the patient is able to assist.

Instruct/assist patient to roll onto side toward the edge of the bed while bending knees and extending feet toward edge of mattress.

With patient on her side, adjust the bed to its lowest height to ensure patient safety.

Use bed controls to raise the head of the bed. Instruct patient to push off mattress with elbow until seated upright.